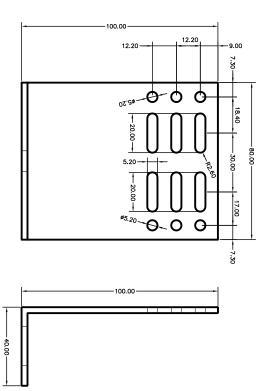

|                            | MECANIZADO CON TROQUEL                             | OBSERVACIONES MECA                          |
|----------------------------|----------------------------------------------------|---------------------------------------------|
| PERIMETRO MTS <b>0.279</b> | PESO KG/M<br>1.109                                 | CENTRO DE TRABAJO FECHA MECANIZADO 10/11/14 |
| ESCALA                     | ALEACION                                           | TOLERANCIAS                                 |
| REFERENCIA 301059          | MECAN-100x40x3-02                                  | CLIENTE                                     |
| Toledo S.A.                | Extrusiones de Toledo S.A.<br>Perfiles de aluminio | Extr<br>  Perfil                            |















|                     | MECANIZADO CON TROQUEL                             | OBSERVACIONES MECA                          |
|---------------------|----------------------------------------------------|---------------------------------------------|
| PERIMETRO MTS 0.319 | PESO KG/M <b>1.272</b>                             | CENTRO DE TRABAJO FECHA MECANIZADO 10/02/15 |
| ESCALA              | ALEACION                                           | TOLERANCIAS                                 |
| REFERENCIA 301032   | MECAN-120x40x3-02                                  | CLIENTE                                     |
| Toledo S.A.         | Extrusiones de Toledo S.A.<br>Perfiles de aluminio | Extr<br>  Perfil                            |







|                      | MECANIZADO CON TRO