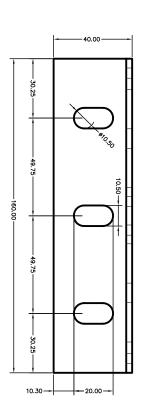

|                     | MECANIZADO CON TROQUEL                             | OBSERVACIONES MECA                          |
|---------------------|----------------------------------------------------|---------------------------------------------|
| PERIMETRO MTS 0.319 | PESO KG/M <b>1.272</b>                             | CENTRO DE TRABAJO FECHA MECANIZADO 10/02/15 |
| ESCALA              | ALEACION                                           | TOLERANCIAS                                 |
| REFERENCIA 301032   | MECAN-120x40x3-02                                  | CLIENTE                                     |
| Toledo S.A.         | Extrusiones de Toledo S.A.<br>Perfiles de aluminio | Extr<br>  Perfil                            |