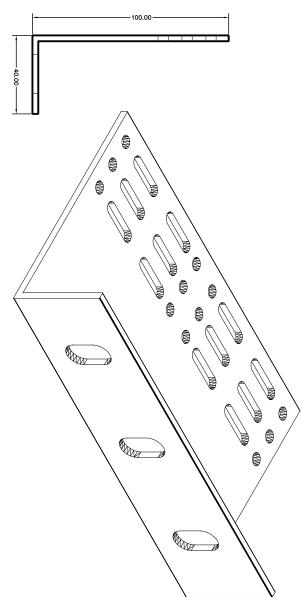

|                            | MECANIZADO CON TROQUEL                             | OBSERVACIONES MECA                          |
|----------------------------|----------------------------------------------------|---------------------------------------------|
| PERIMETRO MTS <b>0.279</b> | PESO KG/M<br>1.109                                 | CENTRO DE TRABAJO FECHA MECANIZADO 10/11/14 |
| ESCALA                     | ALEACION                                           | TOLERANCIAS                                 |
| REFERENCIA 301059          | MECAN-100x40x3-02                                  | CLIENTE                                     |
| Toledo S.A.                | Extrusiones de Toledo S.A.<br>Perfiles de aluminio | Extr<br>  Perfil                            |