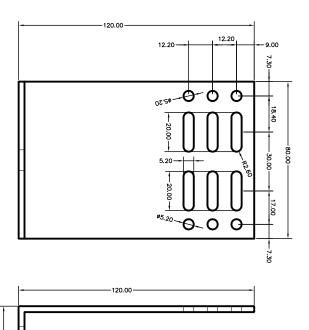

|                     | MECANIZADO CON TROQUEL                             | OBSERVACIONES MECA                          |
|---------------------|----------------------------------------------------|---------------------------------------------|
| PERIMETRO MTS 0.319 | PESO KG/M <b>1.272</b>                             | CENTRO DE TRABAJO FECHA MECANIZADO 10/02/15 |
| ESCALA              | ALEACION                                           | TOLERANCIAS                                 |
| REFERENCIA 301032   | MECAN-120x40x3-02                                  | CLIENTE                                     |
| Toledo S.A.         | Extrusiones de Toledo S.A.<br>Perfiles de aluminio | Extr<br>  Perfil                            |