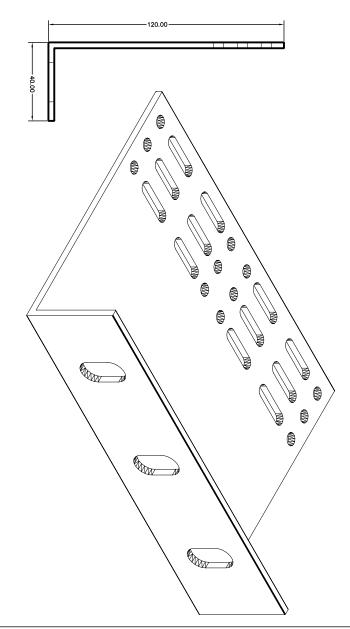

|                     | MECANIZADO CON TROQUEL                             | OBSERVACIONES MECA                          |
|---------------------|----------------------------------------------------|---------------------------------------------|
| PERIMETRO MTS 0.319 | PESO KG/M <b>1.272</b>                             | CENTRO DE TRABAJO FECHA MECANIZADO 10/02/15 |
| ESCALA              | ALEACION                                           | TOLERANCIAS                                 |
| REFERENCIA 301032   | MECAN-120x40x3-02                                  | CLIENTE                                     |
| Toledo S.A.         | Extrusiones de Toledo S.A.<br>Perfiles de aluminio | Extr<br>  Perfil                            |