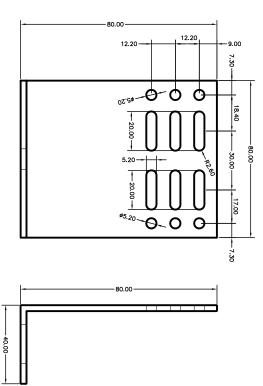

|                      | MECANIZADO CON TROQUEL                             | MECANIZ           | OBSERVACIONES                   |
|----------------------|----------------------------------------------------|-------------------|---------------------------------|
| PERIMETRO MTS  0.239 | PESO KG/M  0.948                                   | FECHA<br>10/11/14 | CENTRO DE TRABAJO<br>MECANIZADO |
| ESCALA               | ALEACION ESC                                       | Æ                 | TOLERANCIAS                     |
| REFERENCIA<br>300886 | MECAN-80x40x3-02                                   | DE DE             | CLIENTE EXTOL                   |
| oledo S.A.           | Extrusiones de Toledo S.A.<br>Perfiles de aluminio | xtru<br>erfiles   | P                               |