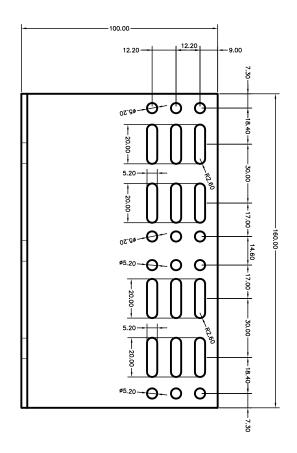

|                      | MECANIZADO CON TROQUEL                             | OBSERVACIONES MEC/                      |
|----------------------|----------------------------------------------------|-----------------------------------------|
| PERIMETRO MTS 0.319  | FECHA PESO KG/M 1.272                              | CENTRO DE TRABAJO FECHA MECANIZADO 10/0 |
| ESCALA               | ALEACION                                           | TOLERANCIAS                             |
| REFERENCIA<br>301030 | DENOMINACION MECAN-120x40x3-01                     | CLIENTE EXTOL                           |
| Toledo S.A.          | Extrusiones de Toledo S.A.<br>Perfiles de aluminio | Extr                                    |