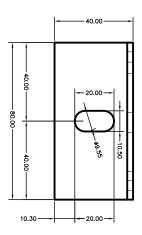

|                      | MECANIZADO CON TROQUEL                             | MECANIZ           | OBSERVACIONES                   |
|----------------------|----------------------------------------------------|-------------------|---------------------------------|
| PERIMETRO MTS  0.239 | PESO KG/M  0.948                                   | FECHA<br>10/11/14 | CENTRO DE TRABAJO<br>MECANIZADO |
| ESCALA               | ALEACION ESC                                       | Æ                 | TOLERANCIAS                     |
| REFERENCIA<br>300886 | MECAN-80x40x3-02                                   | DE DE             | CLIENTE EXTOL                   |
| oledo S.A.           | Extrusiones de Toledo S.A.<br>Perfiles de aluminio | xtru<br>erfiles   | P                               |