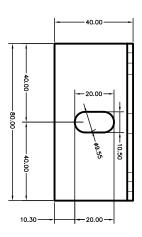

|                      | MECANIZADO CON TROQUEL                             | MECANIZ           | OBSERVACIONES                   |
|----------------------|----------------------------------------------------|-------------------|---------------------------------|
| PERIMETRO MTS  0.239 | PESO KG/M  0.948                                   | FECHA<br>10/11/14 | CENTRO DE TRABAJO<br>MECANIZADO |
| ESCALA               | ALEACION ESC                                       | Æ                 | TOLERANCIAS                     |
| REFERENCIA<br>300886 | MECAN-80x40x3-02                                   | DE DE             | CLIENTE EXTOL                   |
| oledo S.A.           | Extrusiones de Toledo S.A.<br>Perfiles de aluminio | xtru<br>erfiles   | P                               |