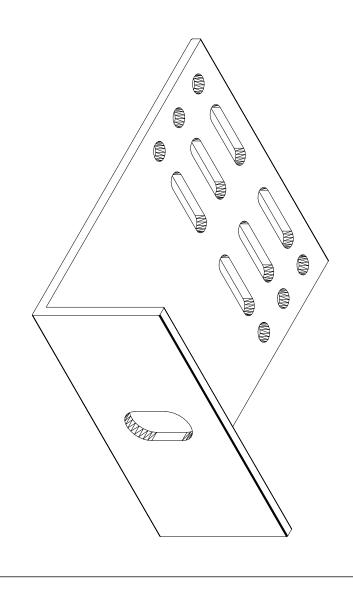

|                      | MECANIZADO CON TROQUEL                             | OBSERVACIONES MEC/                      |
|----------------------|----------------------------------------------------|-----------------------------------------|
| PERIMETRO MTS 0.319  | FECHA PESO KG/M 1.272                              | CENTRO DE TRABAJO FECHA MECANIZADO 10/0 |
| ESCALA               | ALEACION                                           | TOLERANCIAS                             |
| REFERENCIA<br>301030 | DENOMINACION MECAN-120x40x3-01                     | CLIENTE EXTOL                           |
| Toledo S.A.          | Extrusiones de Toledo S.A.<br>Perfiles de aluminio | Extr                                    |