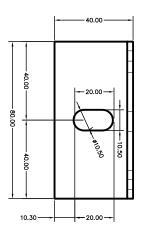

|                      | MECANIZADO CON TROQUEL                             | MECANIZ           | OBSERVACIONES                   |
|----------------------|----------------------------------------------------|-------------------|---------------------------------|
| PERIMETRO MTS  0.239 | PESO KG/M  0.948                                   | FECHA<br>10/11/14 | CENTRO DE TRABAJO<br>MECANIZADO |
| ESCALA               | ALEACION ESC                                       | Æ                 | TOLERANCIAS                     |
| REFERENCIA<br>300886 | MECAN-80x40x3-02                                   | DE DE             | CLIENTE EXTOL                   |
| oledo S.A.           | Extrusiones de Toledo S.A.<br>Perfiles de aluminio | xtru<br>erfiles   | P                               |