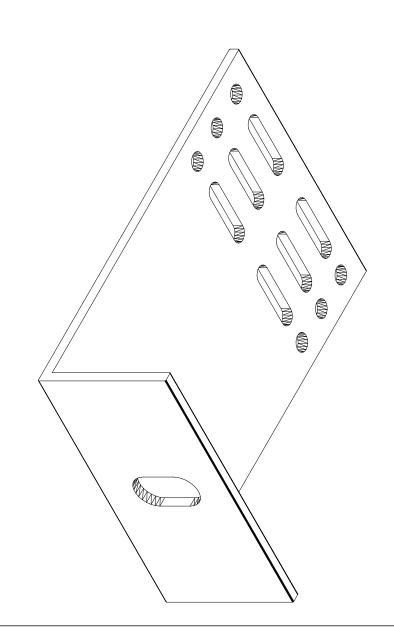

|                     | MECANIZADO CON TROQUEL                             | OBSERVACIONES MECA                          |
|---------------------|----------------------------------------------------|---------------------------------------------|
| PERIMETRO MTS 0.319 | PESO KG/M <b>1.272</b>                             | CENTRO DE TRABAJO FECHA MECANIZADO 10/02/15 |
| ESCALA              | ALEACION                                           | TOLERANCIAS                                 |
| REFERENCIA 301032   | MECAN-120x40x3-02                                  | CLIENTE                                     |
| Toledo S.A.         | Extrusiones de Toledo S.A.<br>Perfiles de aluminio | Extr<br>  Perfil                            |