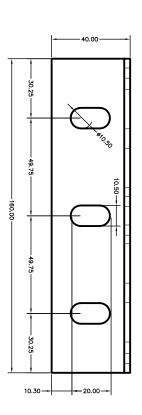

|                            | MECANIZADO CON TROQUEL                             | OBSERVACIONES MECA                          |
|----------------------------|----------------------------------------------------|---------------------------------------------|
| PERIMETRO MTS <b>0.279</b> | PESO KG/M<br>1.109                                 | CENTRO DE TRABAJO FECHA MECANIZADO 10/11/14 |
| ESCALA                     | ALEACION                                           | TOLERANCIAS                                 |
| REFERENCIA 301059          | MECAN-100x40x3-02                                  | CLIENTE                                     |
| Toledo S.A.                | Extrusiones de Toledo S.A.<br>Perfiles de aluminio | Extr<br>  Perfil                            |















|                     | MECANIZADO CON TROQUEL                             | OBSERVACIONES MECA                          |
|---------------------|----------------------------------------------------|---------------------------------------------|
| PERIMETRO MTS 0.319 | PESO KG/M <b>1.272</b>                             | CENTRO DE TRABAJO FECHA MECANIZADO 10/02/15 |
| ESCALA              | ALEACION                                           | TOLERANCIAS                                 |
| REFERENCIA 301032   | MECAN-120x40x3-02                                  | CLIENTE                                     |
| Toledo S.A.         | Extrusiones de Toledo S.A.<br>Perfiles de aluminio | Extr<br>  Perfil                            |







|                      | MECANIZADO CON TROQUEL