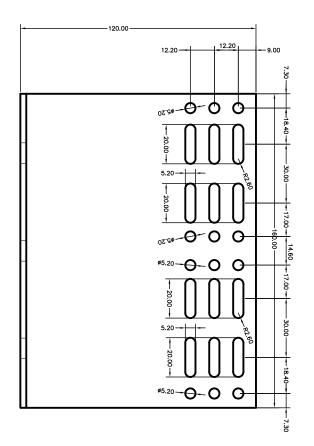

|                            | MECANIZADO CON TROQUEL                             | OBSERVACIONES MECA                          |
|----------------------------|----------------------------------------------------|---------------------------------------------|
| PERIMETRO MTS <b>0.279</b> | PESO KG/M<br>1.109                                 | CENTRO DE TRABAJO FECHA MECANIZADO 10/11/14 |
| ESCALA                     | ALEACION                                           | TOLERANCIAS                                 |
| REFERENCIA 301059          | MECAN-100x40x3-02                                  | CLIENTE                                     |
| Toledo S.A.                | Extrusiones de Toledo S.A.<br>Perfiles de aluminio | Extr<br>  Perfil                            |















|                     | MECANIZADO CON TROQUEL                             | OBSERVACIONES MECA                          |
|---------------------|----------------------------------------------------|---------------------------------------------|
| PERIMETRO MTS 0.319 | PESO KG/M <b>1.272</b>                             | CENTRO DE TRABAJO FECHA MECANIZADO 10/02/15 |
| ESCALA              | ALEACION                                           | TOLERANCIAS                                 |
| REFERENCIA 301032   | MECAN-120x40x3-02                                  | CLIENTE                                     |
| Toledo S.A.         | Extrusiones de Toledo S.A.<br>Perfiles de aluminio | Extr<br>  Perfil                            |







|                      | MECANIZADO CON TROQUEL