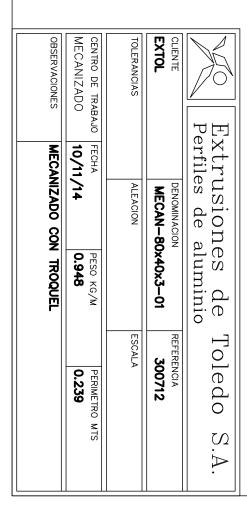

|                      | MECANIZADO CON TROQUEL                             | MECANIZ           | OBSERVACIONES                   |
|----------------------|----------------------------------------------------|-------------------|---------------------------------|
| PERIMETRO MTS  0.239 | PESO KG/M  0.948                                   | FECHA<br>10/11/14 | CENTRO DE TRABAJO<br>MECANIZADO |
| ESCALA               | ALEACION ESC                                       | Æ                 | TOLERANCIAS                     |
| REFERENCIA<br>300886 | MECAN-80x40x3-02                                   | DE DE             | CLIENTE EXTOL                   |
| oledo S.A.           | Extrusiones de Toledo S.A.<br>Perfiles de aluminio | xtru<br>erfiles   | P                               |