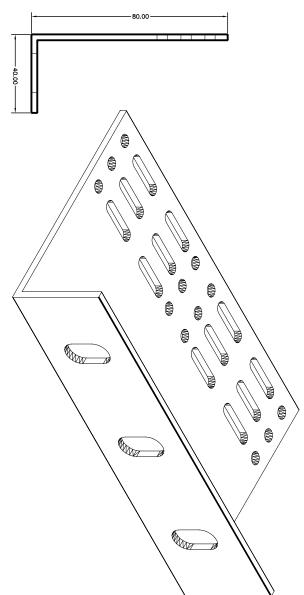

|                      | MECANIZADO CON TROQUEL                             | MECANIZ           | OBSERVACIONES                   |
|----------------------|----------------------------------------------------|-------------------|---------------------------------|
| PERIMETRO MTS  0.239 | PESO KG/M  0.948                                   | FECHA<br>10/11/14 | CENTRO DE TRABAJO<br>MECANIZADO |
| ESCALA               | ALEACION ESC                                       | Æ                 | TOLERANCIAS                     |
| REFERENCIA<br>300886 | MECAN-80x40x3-02                                   | DE DE             | CLIENTE EXTOL                   |
| oledo S.A.           | Extrusiones de Toledo S.A.<br>Perfiles de aluminio | xtru<br>erfiles   | P                               |